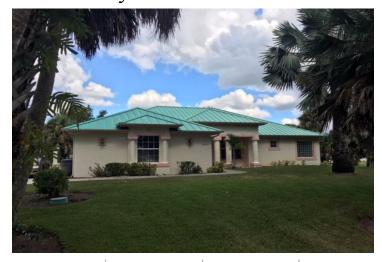

## **Airpark Home**

Georgious 3 bedroom 3 bath 2390 square foot home with direct access to the runway. Located on 2.09 lovely landscaped acres. Over 50 Florida palms in the front yard alone. Home features a new metal roof in 2017, new HVAC in 2014. Oversized master bedroom with private bath with separate shower and garden tub. Plus access to Cabana Bath from bedroom or screened patio. Third bedroom being used as office with built in cabinets. Spacious kitchen with breakfast area, plus separate formal dining room. Living room opens up onto screened porch, where you can watch planes from your lounge chairs. Enjoy country living yet close to town. 10 minutes from shopping and interstate/turnpike. Only 30 minutes to the beach! Please contact me if you are interested in viewing, and making an offer. If an offer to purchase is not accepted prior to 12/8/18, the real estate will be offered with reserve, at on site auction on Saturday December 8, 2018.

## Aero Acres FD88 Airpark Home

Pilot's Dream. Enjoy living in this 3 bedroom 3 bath home, with your own 60 x 60 Hangar in your back yard. Direct access to the paved 3150' runway. Plus a bonus parallel grass runway. Hangar has a hydraulic door and air conditioned machine shop/office. Paved runway has pilot controlled runway lights, PAPI and rotating beacon. There is a paved turn around pad at the south side of the west end of the runway. The runway is 9/27. Four clicks on 122.9 to get AWOS & Five clicks for runway lights.