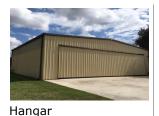

## Aero Acres FD88 Airpark Home

Pilot's Dream. Enjoy living in this 3 bedroom 3 bath home, with your own 60 x 60 Hangar in your back yard. Direct access to the paved 3150' runway. Plus a bonus parallel grass runway. Hangar has a hydraulic door and air conditioned machine shop/office. Paved runway has pilot controlled runway lights, PAPI and rotating beacon. There is a paved turn around pad at the south side of the west end of the runway. The runway is 9/27. Four clicks on 122.9 to get AWOS & Five clicks for runway lights.