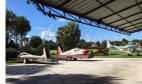

## Aero Acres FD88 Airpark Home

Pilot's Dream. Enjoy living in this 3 bedroom 3 bath home, with your own 60 x 60 Hangar in your back yard. Direct access to the paved 3150' runway. Plus a bonus parallel grass runway. Hangar has a hydraulic door and air conditioned machine shop/office. Paved runway has pilot controlled runway lights, PAPI and rotating beacon. There is a paved turn around pad at the south side of the west end of the runway. The runway is 9/27. Four clicks on 122.9 to get AWOS & Five clicks for runway lights.