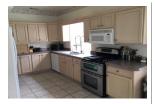

## **Airpark Home**

Georgious 3 bedroom 3 bath 2390 square foot home with direct access to the runway. Located on 2.09 lovely landscaped acres. Over 50 Florida palms in the front yard alone. Home features a new metal roof in 2017, new HVAC in 2014. Oversized master bedroom with private bath with separate shower and garden tub. Plus access to Cabana Bath from bedroom or screened patio. Third bedroom being used as office with built in cabinets. Spacious kitchen with breakfast area, plus separate formal dining room. Living room opens up onto screened porch, where you can watch planes from your lounge chairs. Enjoy country living yet close to town. 10 minutes from shopping and interstate/turnpike. Only 30 minutes to the beach! Please contact me if you are interested in viewing, and making an offer. If an offer to purchase is not accepted prior to 12/8/18, the real estate will be offered with reserve, at on site auction on Saturday December 8, 2018.

## **Spacious Floor Plan**

Large Great Room 22 X 17 Carpeted
Formal Dining Room 11 X 9 Carpeted
Kitchen 13 X 10 Tiled Floors
Breakfast Room 16 X10
Spacious Master Bedroom 23 X 18 Carpeted
2nd Bedroom / Office 17 X 12 Carpeted
3rd Bedroom 14 X 11 Carpeted
Covered Screened in Rear Patio 27 X11