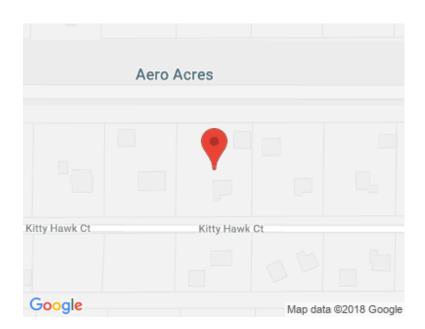

## Aero Acres FD88 Airpark Home

Pilot's Dream. Enjoy living in this 3 bedroom 3 bath home, with your own 60 x 60 Hangar in your back yard. Direct access to the paved 3150' runway. Plus a bonus parallel grass runway. Hangar has a hydraulic door and air conditioned machine shop/office. Paved runway has pilot controlled runway lights, PAPI and rotating beacon. There is a paved turn around pad at the south side of the west end of the runway. The runway is 9/27. Four clicks on 122.9 to get AWOS & Five clicks for runway lights.